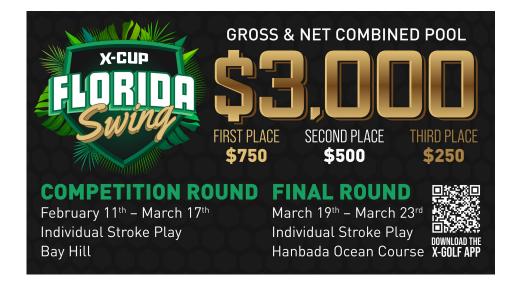

Snickers                      | \$3           |
| Z       | Twix                          | \$3           |
| CANDY   | Peanut M&Ms                   | \$3           |

Caramel Almond

|      | Honey Dijon Chips         | \$3    |
|------|---------------------------|--------|
| ഗ    | Jalapeno Chips            | \$3    |
| # PS | BBQ Chips                 | \$3    |
| CH   | Regular Chips             | \$3    |
| S    | Chocolate Chunk<br>Cookie | \$3.50 |
| ΞĒΤ  | Carmel Salted<br>Cookie   | \$3.50 |
| SWI  | Trail Mix                 | \$2    |
|      |                           |        |

## **BEVERAGES**

Experience our full bar with a variety of top shelf and house spirits. draft beers and wine

We also offer a variety of non alcoholic beverages including soft drinks, & mocktails.



**Check out our** group lesson packages for adults and juniors with our PGA Pros.



#### TIER 1 MONTHLY MEMBERSHIP

- \$1,000 Initiation Fee
- · Billed Monthly Automatically for 12 months based on Package:
  - \$220 5 Hours/Mo
  - \$450 10 Hours/Mo
  - \$680 15 Hours/Mo
  - o \$925 20 Hours/Mo
- · Multiple users on account, however one person is responsible for booking all Tee Times
- · 4 X-Golf Hats Included with Initiation Fee
- · 4 Yeti Tumblers Included with Initiation Fee
- 10% off of food and beverages
- Monthly memberships are good at all X-Golf PNW Locations