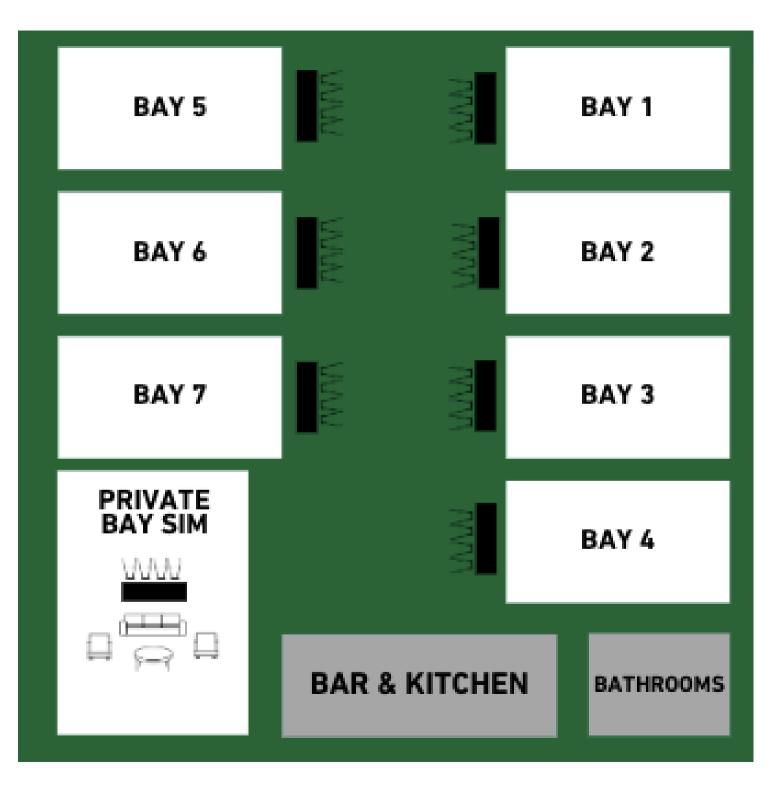

#### CHO

| OOSE YOUR                                    | Mon-Thur<br>until 4 pm                        | Mon-Thur<br>after 4 pm | Friday-<br>Sunday            |                  |
|----------------------------------------------|-----------------------------------------------|------------------------|------------------------------|------------------|
| PAR PACKAGE<br>2 bays                        | 8-12 golfers & up to 12 additional attendees  | \$60/hr                | \$90/hr                      | <b>\$120/h</b> r |
| BIRDIE PACKAGE<br>3 bays                     | 12-18 golfers & up to 18 additional attendees | \$90/hr                | \$135/hr                     | \$180/hr         |
| <b>EAGLE PACKAGE</b><br>5 bays               | 20-30 golfers & up to 21 additional attendees | \$150/hr               | \$225/hr                     | \$300/hr         |
| HOLE IN ONE PACKAGE<br>Full facility- 8 bays | 32-48 golfers & up to 75 additional attendees | -                      | based on da<br>nail: info@xg |                  |

### **ADD OPTIONAL EXTRAS**

Order a la carte from our menu

Outside catering from our partners

**PGA Instruction** Pricing upon request

ackages ft drinks

d cash *vailable* est.

FACILITY LAYOUTY