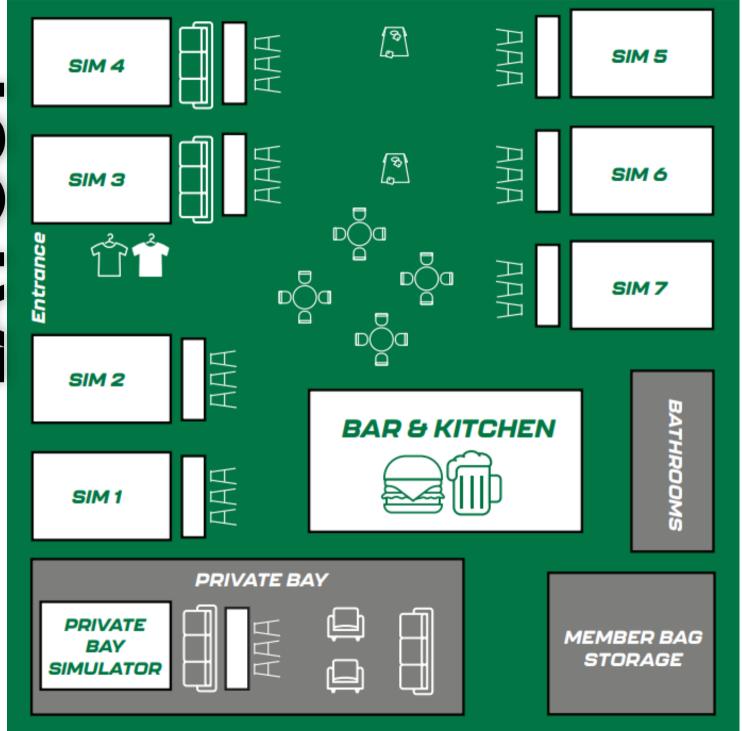

rs & up to 75 additional **HOLE IN ONE PACKAGE** Pricing based on date & time Full facility-8 bays attendees Please email: info@xgolfstl.com

#### **CHOOSE YOUR DRINK PACKAGE**



WINE, BEER & SELTZERS

Draft or canned beer & seltzers

2 hr/3 hr/4 hr Ticket \$22/30/38 PP

**\$**5



CALL LIQUORS

Also includes all beer & wine

\$30/42/54 PP

**\$7** 



PREMIUM LIQUORS

Also includes all beer & wine

\$34/46/58 PP

\$8



Mon-Thur

TOP SHELF LIQUORS

Also includes all beer & wine

\$38/50/60 PP \$11 All drink packages include soft drinks

Hosted and cash bars are available upon request.

#### **ADD OPTIONAL EXTRAS**



Golf club rentals \$20/set



Order a la carte from our menu



Outside catering from our partners

Mon-Thur



**PGA Instruction**Pricing upon
request

## FACILITY FAYOUT







# READY CLICK HERE OR SCAN TO BOOK TO BOOK?



EMAIL US AT INFO@XGOLFSTL.COM OR CALL 636-220-2323

15382 MANCHESTER ROAD ELLISVILLE, MO 63011